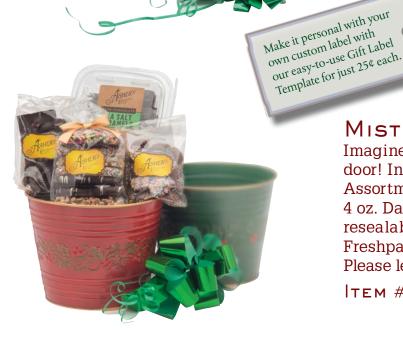

### MISTLETOE TIN

Imagine receiving this gift delivered to your door! Includes: 7-piece Gourmet Pretzel Assortment, 4 oz. Milk Chocolate Nonpareils, 4 oz. Dark Chocolate Almond Bark and our resealable Dark Chocolate Sea Salt Caramel Freshpack. Comes in festive red or green tin. Please let us decide for you.

ITEM # 00076 - \$49.95