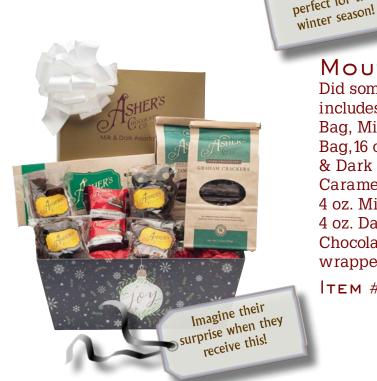

### MOUTHWATERING TRAY

Did someone say Chocolate? This delectable gift includes: Dark Chocolate Graham Cracker Coffee Bag, Milk Chocolate Graham Cracker Coffee Bag, 16 oz. box of our scrumptious Assorted Milk & Dark Chocolates, 1 box of Bourbon Flavored Caramels, 4 oz. Milk Chocolate Nonpareils, 4 oz. Milk Chocolate Peanut Butter Smoothies, 4 oz. Dark Chocolate Mini Pretzels, 4 oz. Milk Chocolate Sea Salt Caramels and 2 individually wrapped Milk Chocolate Sandwich Cookie.

ITEM # 00090 - \$95.95\*\*

\*\*Please provide choice of Tray option at time of order.

Joy Ornament (shown)

Solid Silver

Solid Gold

Solid Black

Red with White Snowflakes

White with Pine cones