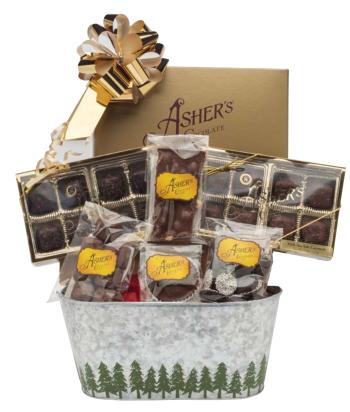

### FIRESIDE DECADENCE

A beautiful gift for the holidays.
Our plaid-lined wicker basket comes complete with an assortment of tempting chocolates. Includes: Dark Chocolate Graham Cracker Coffee Bag, Milk Chocolate Graham Cracker Coffee Bag, 16 oz. Milk & Dark Chocolate Assortment, 8-piece Dark Chocolate Bourbon Flavored Caramels, 4 oz. Milk Chocolate Nonpareils, 4 oz. Milk Chocolate Peanut Butter Smoothies, 4 oz. Dark Chocolate Mini Pretzels and 2 individually wrapped Milk Chocolate Sandwich Cookies.

ITEM # 00079 - \$105.95