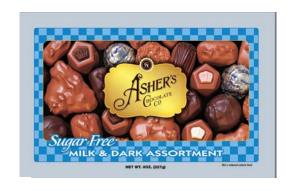

### SUGAR FREE ASSORTMENT

Asher's Sugar Free Assorted Chocolates allow you to enjoy a fine assortment of all of your favorite candies without a hint of sugar in the entire 8 oz. package.

ITEM #31540 - \$11.95