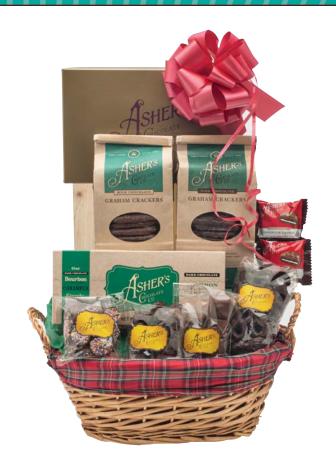

### HOLIDAY HARMONY BASKET

This is the basket for a large office or family! We've got all their favorites covered here. Includes: Milk. Dark and White Assorted Pretzels, 8 oz. Milk & Dark Chocolate Assortment, 8-piece Dark Chocolate Sea Salt Caramel Box, Milk Chocolate Potato Chip Coffee Bag, Dark Chocolate Graham Cracker Coffee Bag, Milk Chocolate Pecan Caramel Patties Coffee Bag, 4 oz. Almond Buttercrunch, 4 oz. Milk Chocolate Coconut Clusters, large Milk Chocolate Peanut Butter Cup, large Milk Chocolate S'more.

TEM # 00072 - \$149.95\*\*

\*\*Please provide choice of Basket option at time of order. Wicker Basket (shown) Red & Gold Snowflake Tin