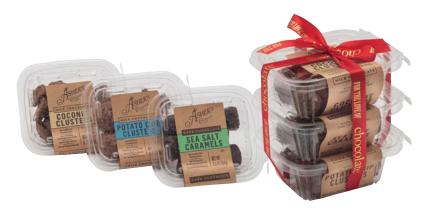

### FRESHPACK TOWER

The ribbon says it all! Perfect when you want a little now and a little later, these Freshpacks are resealable and perfect for the pantry. Includes: Milk Chocolate Potato Chips Clusters, Dark Chocolate Sea Salt Caramels and Milk Chocolate Coconut Clusters.

ITEM # 00085 - \$29.95