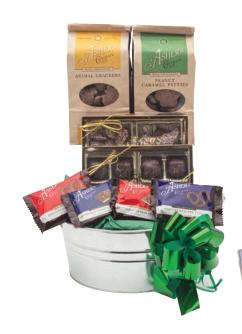

### SEASON'S GREETINGS

We all get it — that need for something sweet! Satisfy yours and theirs with this assortment. Includes: Dark Chocolate Sea Salt Caramels Gift Box. Milk Chocolate Nonpareils Gift Box, Milk Chocolate Animal Crackers Coffee Bag, Milk Chocolate Pecan Caramel Patties Coffee Bag and individually wrapped Milk Chocolate Pretzel, Dark Chocolate Pretzel, Milk Chocolate Graham Cracker and Dark Chocolate Graham Cracker.

ITEM # 00091 - \$49.95

Stacks of sweet chocolate delight!