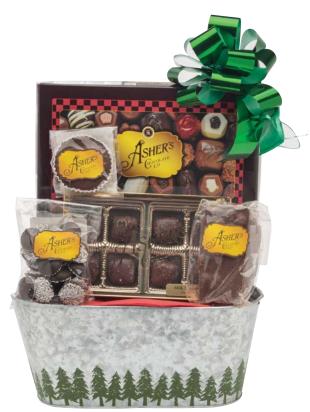

### INDULGENCE GIFT BASKET

This impressive gift has our most popular flavors. Includes: 16 oz. Assorted Milk & Dark Chocolates, Dark Chocolate Sea Salt Caramels Gift Box, Milk Chocolate Sea Salt Caramels Gift Box, 4 oz. Dark Chocolate Nonpareils, 4 oz. Milk Chocolate Peanut Butter Smoothies, 4 oz. Milk Chocolate Almond Bark, large Milk Chocolate Peanut Butter Cup.

ITEM # 00077 - \$79.95