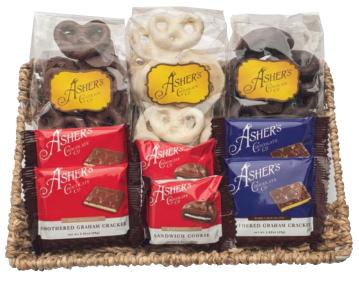

### PRETZEL ASSORTMENT

Our pretzel assortment comes packaged nicely in our original chocolate-smothered pretzel gift-wrap and is the perfect gift for any occasion. Each box is 14.6 oz. We offer two versions to choose from:

Milk & Dark Chocolate

ITEM #33045 - \$15.95 Milk, Dark & White Chocolate

ITEM #80504 - \$15.95