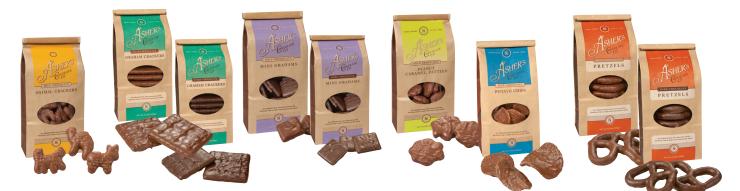

# Coffee Bags

\$7.95 Еасн

Our most popular line! Perfectly sized to keep in your pantry or tucked away in a desk drawer. Just reach in for a quick snack and reseal the bag for next time!

ANIMAL CRACKERS #70281 Milk Chocolate 6.1 oz.

GRAHAM CRACKERS

#70359 Milk Chocolate #70360 Dark Chocolate 7.15 oz. MINI GRAHAMS #70221 Milk Chocolate #70232 Dark Chocolate 6 oz.

PEANUT CARAMEL PATTIES #70231 Milk Chocolate 8 oz. Potato Chips #70257 Milk Chocolate 8.5 oz.

PRETZELS #70255 Milk Chocolate #70254 Dark Chocolate 6.5 oz.