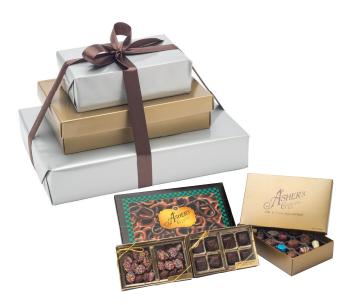

## **GRAB-A-GIFT** TOWER

Each box is a gift of it's own; put them together and you have a beautiful tower for that special recipient! Includes: Milk & Dark Cherry Cordials, Milk Chocolate Nonpareils, Dark Chocolate Nonpareils, Milk Chocolate Sea Salt Caramels, and Dark Chocolate Sea Salt Caramels.

#00086 - \$49.95 I.6 LBS.

Towers & Baskets make it easy to personalize your gift.