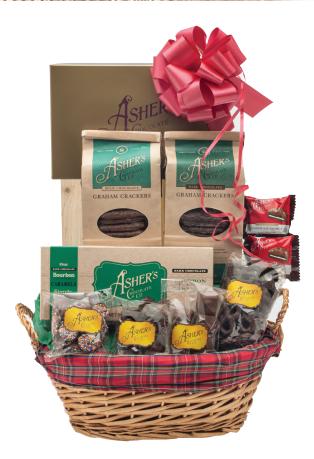

## Fireside Decadence

A beautiful gift for the holidays. Our plaid-lined wicker basket comes complete with an assortment of tempting chocolates. Includes: Dark Chocolate Graham Cracker Coffee Bag, Milk Chocolate Graham Cracker Coffee Bag, 16 oz. Milk & Dark Chocolate Assortment, 8-piece Dark Chocolate Bourbon Flavored Caramels, 4 oz. Milk Chocolate Nonpareils, 4 oz. Milk Chocolate Nonpareils, 4 oz. Milk Chocolate Mini Pretzels, and 2 individually wrapped Milk Chocolate Sandwich Cookies.

#00079 - \$105.95 3.1 LBS.