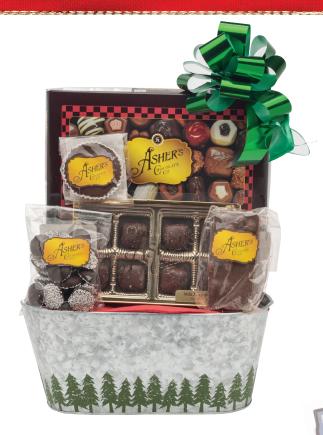

## Fireside Decadence

A beautiful gift for the holidays. Our plaid-lined wicker basket comes complete with an assortment of tempting chocolates. Includes: Dark Chocolate Graham Cracker Coffee Bag, Milk Chocolate Graham Cracker Coffee Bag, 16 oz. Milk & Dark Chocolate Assortment, 8-piece Dark Chocolate Bourbon Flavored Caramels, 4 oz. Milk Chocolate Nonpareils, 4 oz. Milk Chocolate Nonpareils, 4 oz. Milk Chocolate Mini Pretzels, and 2 individually wrapped Milk Chocolate Sandwich Cookies.

#00079 - \$105.95 3.1 LBS.