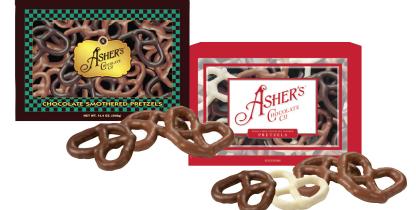

## PRETZEL ASSORTMENT

Our pretzel assortment is the perfect combination of sweet and salty, fit for any occasion. We offer two versions to choose from:

Milk & Dark Chocolate

#**33045 - \$15.95** 14.6 oz.

Milk, Dark & White Chocolate

#80504 - \$15.95 14.6 oz.