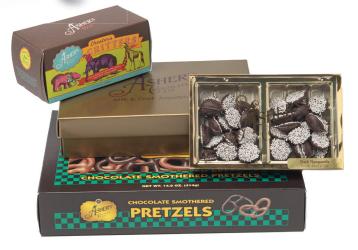

## PRETZEL ASSORTMENT

Our pretzel assortment is the perfect combination of sweet and salty, fit for any occasion. We offer two versions to choose from:

Milk & Dark Chocolate

#**33045 - \$15.95** 14.6 oz.

Milk, Dark & White Chocolate

#80504 - \$15.95 14.6 oz.

# GOURMET PRETZEL ASSORTMENT

Our best selling gourmet pretzels packed in an elegant display box perfect for any gift-giving occasion. They even come in their own serving tray! Remove the lid and start enjoying the delicious flavor of our crispy pretzels smothered in Milk Chocolate with Toffee, Milk Chocolate with Cookie Crumbles, Milk Chocolate with colorful Nonpareils and Dark Chocolate with White Drizzle. \*Please note: There is a minimum order quantity of 8 boxes per

#47076 - \$24.95

02 -