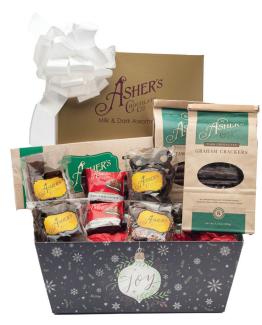

## HOLIDAY HARMONY BASKET

Make any day special with this delicious basket! Includes: Milk, Dark and White Assorted Pretzels, 8 oz. Milk & Dark Chocolate Assortment, 8-piece Dark Chocolate Sea Salt Caramel Box, Milk Chocolate Potato Chip Coffee Bag, Dark Chocolate Graham Cracker Coffee Bag, Milk Chocolate Animal Crackers Coffee Bag, 4 oz. Almond Buttercrunch, 4 oz. Milk Chocolate Coconut Clusters, large Milk Chocolate Peanut Butter Cup, and a large Milk Chocolate S'more.

#00116 - \$149.95\*\* 3.4 lbs.

**Qualifies for Free Shipping** 

 \*\*Please provide choice of tray option at time of order.
Wicker Basket (Shown)
Red & Gold Snowflake Tin

10-