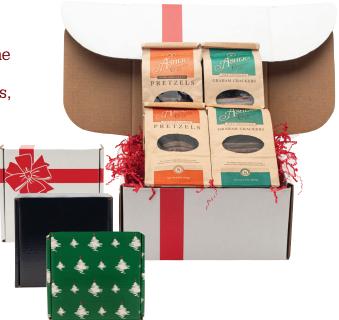

## PRETZEL ASSORTMENT

Our pretzel assortment is the perfect combination of sweet and salty, fit for any occasion. We offer two versions to choose from:

Milk & Dark Chocolate

#**33045 - \$15.95** 14.6 oz.

Milk, Dark & White Chocolate

#80504 - \$15.95 14.6 oz.

#### #00082 - \$44.95\*\* 1.7 LBS.

- \*\*Please provide choice of Sampler Box option at time of order. White with Red Ribbon
  - Solid Black Green Tree