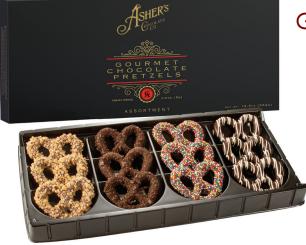

# GOURMET PRETZEL ASSORTMENT

Our best selling gourmet pretzels packed in an elegant display box perfect for any gift-giving occasion. They even come in their own serving tray! Remove the lid and start enjoying the delicious flavor of our crispy pretzels smothered in Milk Chocolate with Toffee, Milk Chocolate with Cookie Crumbles, Milk Chocolate with colorful Nonpareils and Dark Chocolate with White Drizzle. \*Please note: There is a minimum order quantity of 8 boxes per

#47076 - \$24.95

02 -