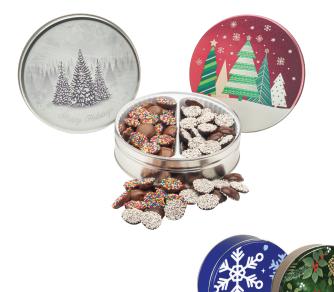

## HOLIDAY TIN

This is the gift for everyone on your list. Order extras to surprise the hostess at your next holiday gathering or present to that special employee. Includes 8 oz. Milk Chocolate Nonpareils and 8 oz. Dark Chocolate Nonpareils.

#### #00074 - \$29.95\*\* І св.

- \*\*Please provide choice of Tin option at time of order.
  - White Tree with Snow
  - Red Tree with Decorations Blue with White Snowflakes
  - Green with Golden Pinecones