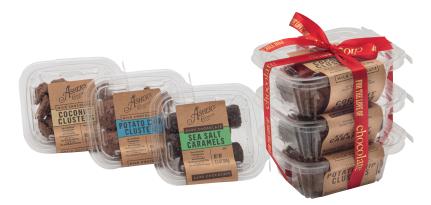

### FRESHPACK TOWER

Taking flavor to new heights! Perfect for when you want a little now and a little later. These Freshpacks are resealable and perfect for the pantry. Includes: Milk Chocolate Potato Chip Clusters. Dark Chocolate Sea Salt Caramels, and Milk Chocolate Coconut Clusters.

#00085 - \$29.95 I.I LBS