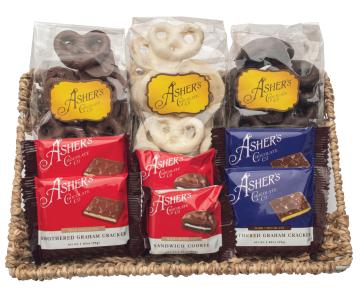

## SWEET & SALTY SAMPLER

The perfect combination of flavors—this sampler includes: 4 oz. Milk Chocolate Mini Pretzels, 4 oz. Dark Chocolate Mini Pretzels, 4 oz. Milk Chocolate Sea Salt Caramels, 4 oz. Dark Chocolate Sea Salt Caramels, 4 oz. Milk Chocolate Nonpareils, and 4 oz. Dark Chocolate Nonpareils.