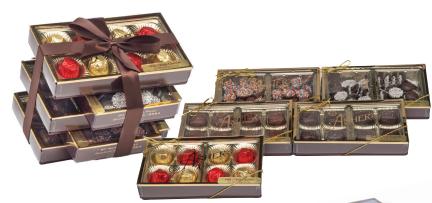

## GOLD BOX ASSORTMENT

This beautiful gold box assortment includes one pound of our most popular confections. Packaged in an elegant matte finished box, this assortment makes a delicious gift.

#38035 - \$19.95 16 oz.

#### CLASSIC ASSORTMENT

This assortment box includes many of our timehonored classics like buttercreams, chocolate dipped nuts, toffees, caramels, creams, and decadent chocolate truffles.

#34210 - \$11.95 8 oz.