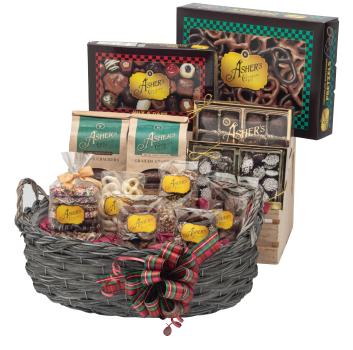

#### ARCTIC DELIGHT

This basket is made for sharing. Nestled in an elegant gray wicker basket are all the best items for the holidays! Includes: Milk and Dark Chocolate Assorted Pretzels, 8 oz. Milk & Dark Assorted Chocolates, Dark Chocolate Nonpareils Gift Box, Milk Chocolate Graham Cracker Coffee Bag, Dark Chocolate Graham Cracker Coffee Bag, Milk Chocolate Sea Salt Caramels Gift Box, 7-piece Gourmet Assorted Pretzels, 4 oz. Milk Chocolate Nonpareils, 4 oz. Milk Chocolate Peanut Butter Smoothies, 4 oz. Almond Buttercrunch, 4 oz. White Mini Pretzels, and 4 oz. Milk Chocolate Coconut Clusters.

#00092 - \$189.95 4.7 LBS.