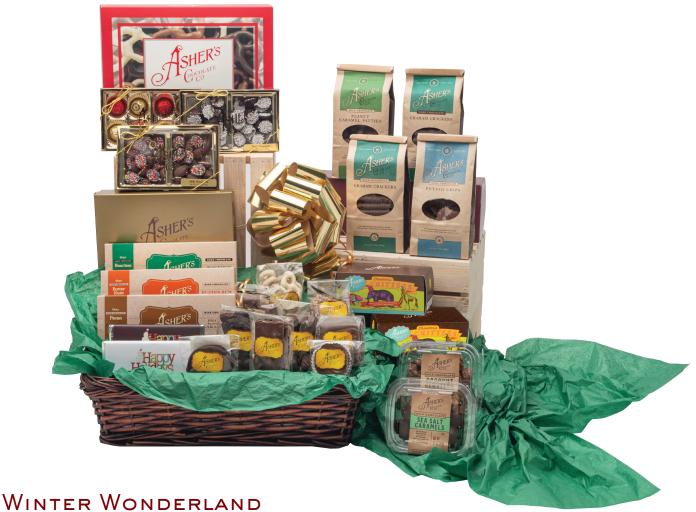

## MERRY & BRIGHT MEDLEY

Show them how important they are with this delicious gift! Includes: Milk & Dark Assorted Pretzels, 8 oz. Milk & Dark Assorted Chocolates, Milk & Dark Chocolate Cherry Cordials Gift Box, Dark Chocolate Sea Salt Caramels Gift Box, Milk Chocolate Graham Cracker Coffee Bag, 2 Chester's Critters Snack Boxes, Milk Chocolate Bar, Dark Chocolate Bar, Milk Chocolate Coconut Clusters Freshpack, Milk Chocolate Sea Salt Caramels Freshpack, 4 oz. Almond Buttercrunch, 4 oz. White Mini Pretzels, 4 oz. Milk Chocolate Nonpareils, 4 oz. Dark Chocolate Nonpareils, 4 oz. Dark Chocolate Vanilla Caramels, and 4 oz. Milk Mini Pretzels.

#00115 - \$229.95 4 LBS.