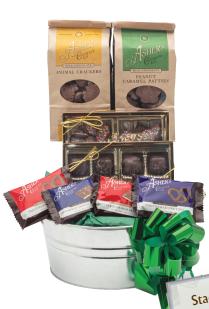

# Coffee Bags

\$7.95 Еасн

Our most popular line! Perfectly sized to keep in your pantry or tucked away in a desk drawer. Just reach in for a quick snack and reseal the bag for next time!

ANIMAL CRACKERS #70281 Milk Chocolate 6.1 oz.

GRAHAM CRACKERS

#70359 Milk Chocolate #70360 Dark Chocolate 7.15 oz. MINI GRAHAMS #70221 Milk Chocolate #70232 Dark Chocolate 6 oz.

PEANUT CARAMEL PATTIES #70231 Milk Chocolate 8 oz. Potato Chips #70257 Milk Chocolate 8.5 oz.

PRETZELS #70255 Milk Chocolate #70254 Dark Chocolate 6.5 oz.