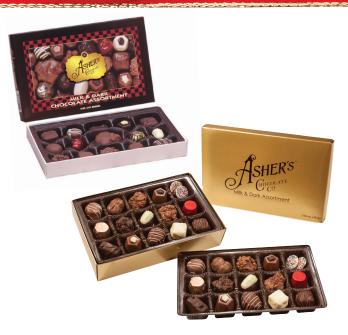

#### CLASSIC ASSORTMENT

This assortment box includes many of our timehonored classics like buttercreams, chocolate dipped nuts, toffees, caramels, creams, and decadent chocolate truffles.

#34210 - \$11.95 8 oz.

## GOLD BOX ASSORTMENT

This beautiful gold box assortment includes one pound of our most popular confections. Packaged in an elegant matte finished box, this assortment makes a delicious gift.

#38035 - \$19.95 16 oz.