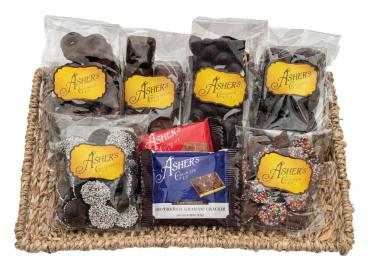

#### MOUTHWATERING TRAY

Did someone say Chocolate? This delectable gift includes: Dark Chocolate Graham Cracker Coffee Bag, Milk Chocolate Graham Cracker Coffee Bag, 16 oz. box Assorted Milk & Dark Chocolates, 1 box of Bourbon Flavored Caramels, 4 oz. Milk Chocolate Nonpareils, 4 oz. Milk Chocolate Peanut Butter Smoothies, 4 oz. Dark Chocolate Mini Pretzels, 4 oz. Milk Chocolate Sea Salt Caramels, and 2 individually wrapped Milk Chocolate Sandwich Cookies.