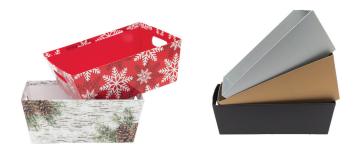

#### #00077 - \$79.95

2.5 LBS.

These gifts are perfect for the winter season!

\*\*Please provide choice of tray option at time of order. Joyful Ornament (shown) Red with White Snowflakes White Birch with Pine Cones Solid Silver Solid Gold Solid Black

#00116 - \$149.95\*\* 3.4 lbs.

**Qualifies for Free Shipping** 

 \*\*Please provide choice of tray option at time of order.
Wicker Basket (Shown)
Red & Gold Snowflake Tin

10-

#### #00074 - \$29.95\*\* І св.

- \*\*Please provide choice of Tin option at time of order.
  - White Tree with Snow
  - Red Tree with Decorations Blue with White Snowflakes
  - Green with Golden Pinecones